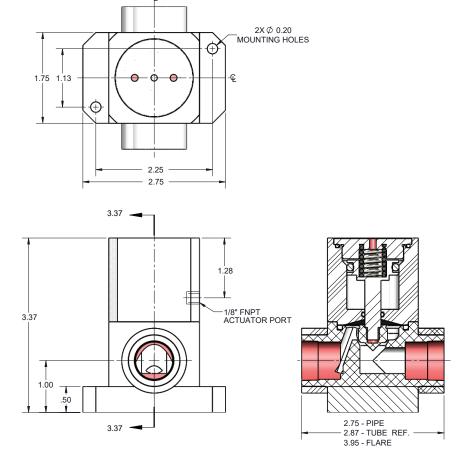

#### **Dimensions**

## **Specifications**

| Part                           | Port (in) | <b>End Connection</b> |
|--------------------------------|-----------|-----------------------|
| IDF-103233-001                 | 1/2       | FNPT                  |
|                                |           |                       |
| Size                           |           | 1/2"                  |
| Cv                             |           | 2.8                   |
| Max Pressure Inlet Port (psi)  |           | 60                    |
| Max Pressure Outlet Port (psi) |           | 40                    |
| Actuator Pressure Range (psi)  |           | 60 / 80               |
| Max. Media Temperature         |           | 212°F                 |
| Max. Ambient Temperature       |           | 140°F                 |
| Wetted Surfaces                |           | PTFE                  |
| Pneumatic Surfaces             |           | Polypropylene         |
| Inlet Port                     |           | 1/2"                  |
| Outlet Port                    |           | 1/2"                  |
| Actuator Port (FNPT)           |           | 1/8"                  |
|                                |           |                       |