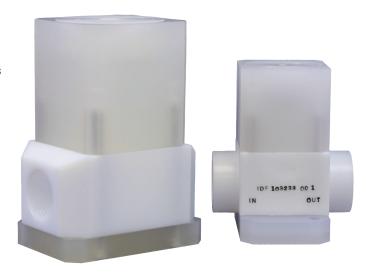

### **Inline Diaphragm Valves**

Our inline diaphragm valves feature an all-wetted PTFE flow path with a diaphragm design for ultra pure service. Common applications include DI Water, Acid Drain, and Source Chemistry flow shutoff.

- · Two-way normally closed configuration
- · All PTFE wetted flow path
- · Long life diaphragm design
- · Inline flow path reducing cavity corners & dead spots

## **Specifications**

| Part                           | Port (in) | <b>End Connection</b> |
|--------------------------------|-----------|-----------------------|
| IDF-103233-001                 | 1/2       | FNPT                  |
|                                |           |                       |
| Size                           |           | 1/2"                  |
| Cv                             |           | 2.8                   |
| Max Pressure Inlet Port (psi)  |           | 60                    |
| Max Pressure Outlet Port (psi) |           | 40                    |
| Actuator Pressure Range (psi)  |           | 60 / 80               |
| Max. Media Temperature         |           | 212°F                 |
| Max. Ambient Temperature       |           | 140°F                 |
| Wetted Surfaces                |           | PTFE                  |
| Pneumatic Surfaces             |           | Polypropylene         |
| Inlet Port                     |           | 1/2"                  |
| Outlet Port                    |           | 1/2"                  |
| Actuator Port (FNPT)           |           | 1/8"                  |
|                                |           |                       |